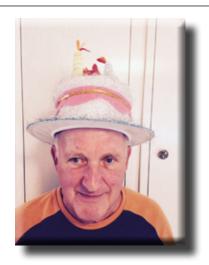

#### **BIRTHDAY BUDDIES**

by Tom Lenard

These are photos of two younger guys who celebrated their birthdays pretty close together along with Susie Walters this past August. At 95 Susie is the elder. These kids are trying to keep up with Susie but just can't seem to match her when it comes to playing pool polo with the "Happy Face" beach ball.

\_\_\_\_

Big Al Ross who is only in his early 90's and a kid at heart started throwing the "Happy Face" beach ball. All was fine until he hit Karen Briggs in the head. A little while later Eddie Briggs got hit in the head, and he hit Susie Walters in the head who hit Carol Eggebeen in the head who hit Ruth Cote in the head who hit Nancy Lenard in the head. Don't worry, Rich Cote got hit and so did Tom Lenard. All strategically, accurately and planned head shots. No one could escape the onslaught.

Pat Gilliland arrived a little late and made it very clear that she does not play games. Well, it wasn't very long before Pat got hit in the head with "Happy Face" and soon joined the fight. I mean fun. Believe me, Susie held her own and proved she is also a kid at heart. I cannot tell a lie. It was Big Al that started the whole thing, causing trouble wherever and whenever he is around.