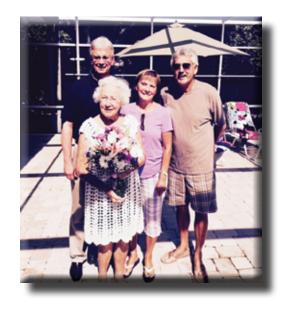

#### **BIRTHDAY BUDDIES**

by Tom Lenard

These are photos of two younger guys who celebrated their birthdays pretty close together along with Susie Walters this past August. At 95 Susie is the elder. These kids are trying to keep up with Susie but just can't seem to match her when it comes to playing pool polo with the "Happy Face" beach ball.

\_\_\_\_

Big Al Ross who is only in his early 90's and a kid at heart started throwing the "Happy Face" beach ball. All was fine until he hit Karen Briggs in the head. A little while later Eddie Briggs got hit in the head, and he hit Susie Walters in the head who hit Carol Eggebeen in the head who hit Ruth Cote in the head who hit Nancy Lenard in the head. Don't worry, Rich Cote got hit and so did Tom Lenard. All strategically, accurately and planned head shots. No one could escape the onslaught.

Pat Gilliland arrived a little late and made it very clear that she does not play games. Well, it wasn't very long before Pat got hit in the head with "Happy Face" and soon joined the fight. I mean fun. Believe me, Susie held her own and proved she is also a kid at heart. I cannot tell a lie. It was Big Al that started the whole thing, causing trouble wherever and whenever he is around.

All in all we had fun and although the past 7 days didn't start out as "Birthday Week" with a bunch of "Birthday Buddies", that's how it ended.

We celebrated Rich Cote's "Born on Date" with some coffee and cake the Friday before,

We celebrated Rich Cote's "Born on Date" with some coffee and cake the Friday before, Susie's "Born on Date" on Wednesday and Thursday, August 5th and 6th. We closed out the week with coffee and cake at Tom's home on Friday, August 7th.